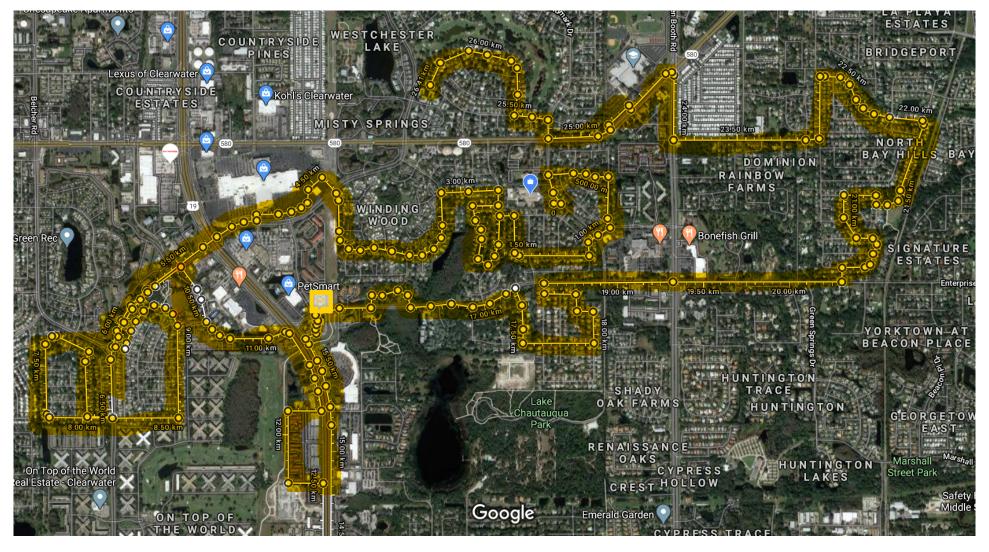

# Google Maps

Imagery ©2020 Maxar Technologies, U.S. Geological Survey, Map data ©2020 Google 200 r

Measure distance

Total distance: 26.41 km (16.41 mi)