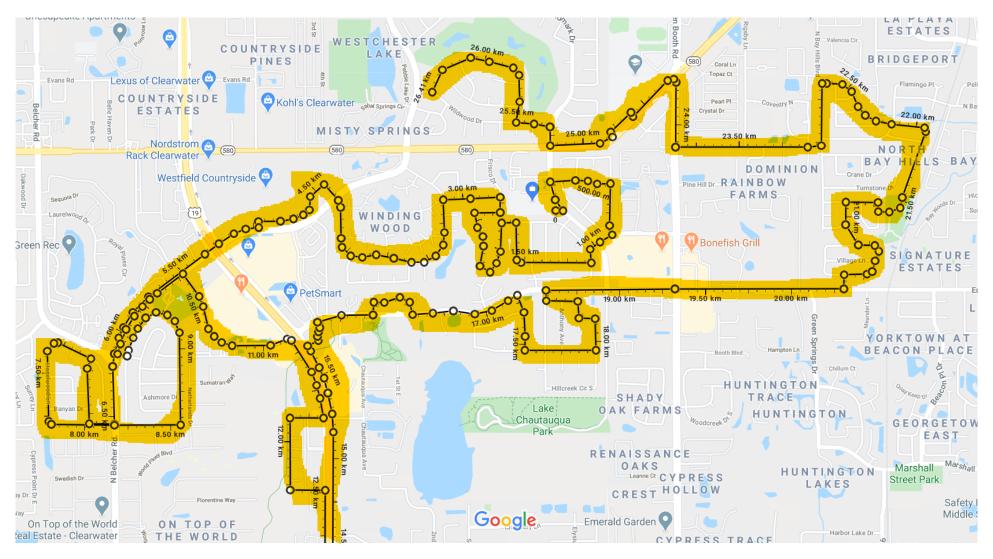

# **Teacher & Staff Parade Route**

Leaving from the LGD Bus Circle @4:00pm

### \*Northwood Estates\*

- -Turn RIGHT (East) onto Haverford Dr.
- -Turn RIGHT (South) onto Burntfork Dr.
- -Turn RIGHT (West) onto Eastland Blvd.
- -Turn LEFT (South) onto Deer Run E
- -Turn RIGHT (West) onto Sweetgum Way S
- -Continue on Sweetgum Way W (North)
- -Turn LEFT (West) onto Deer Run N

#### \*Northwood West\*

- -Turn LEFT (South) onto Frisco Dr.
- -Turn RIGHT (West) onto Anderson Dr. S
- -Continue on Anderson Dr. W (N. then E.)
- -Turn LEFT (North) onto Frisco Dr.
- -Turn LEFT (West) onto Haverhill Dr.

## \*Winding Wood/Cypress Bend\*

- -Turn LEFT (South) onto Winding Wood Dr.
- -Cross Countryside Blvd into Countryside Mall Parking Lot
- **-Proceed West** on Perimeter Rd. to the Traffic Light South of Macy's
- -Turn RIGHT (West) onto Countryside Blvd.

## \*\*Woodgate III of Countryside\*\*

- -Turn RIGHT (West) onto Willow Tree Trail
- -Turn RIGHT (North) onto Hawthorne Dr.
- -Continue on Birchbark Trail (West)
- -Continue on Hazelwood Ln. (South)
- -Continue on Willow Tree Trail (East)
- -Cross N Belcher Rd.

# \*\*Woodgate I & II of Countryside\*\*

- -Continue on Willow Tree Trail (East)
- -Turn LEFT (North) onto Moore Haven Dr. E
- -Continue on Moore Haven Dr W (South)
- -Turn RIGHT (West) onto Oak Neck Rd.
- -Turn **RIGHT** (North) onto Countryside Blvd.
- -Turn RIGHT (South) onto Enterprise Rd
- -Turn **RIGHT** (South) onto US Highway 19 N Frontage Rd.

# \*\* Turnbury at Countryside Apts.\*\*

- -Turn **RIGHT** (West) onto First Ave. (Turnbury at Countryside Apts.)
- **-Loop around REAR** of Turnbury at Countryside Apts.

#### \*\*Enclave at Northwood\*\*

- -Turn LEFT (North) into the Enclave at Northwood
- -Loop EAST through complex
- -Turn LEFT (East) onto Enterprise Rd.

# \*\*Northwood Estates/Countrypark\*\*

- -Turn RIGHT (South) onto Sundancer Dr.
- -Turn LEFT (East) onto Saber Dr.
- -Turn LEFT (North) onto Hillcreek Cir E.
- -Continue WEST on Hillcreek Cir N.
- -Turn **RIGHT** (North) onto Bond Ave.
- -Continue WEST on Parkcreek Dr.
- -Turn **RIGHT** (North) onto Parkstream Ave.
- -Turn RIGHT (East) onto Enterprise Rd. E.
- -Continue EAST across Mcmullen Booth Rd.

## \*\*Harbor Woods Village\*\*

- -Turn **LEFT** (North) onto Harbor Woods Dr.
- -Turn RIGHT (East) onto Harbor Woods Cir.
- -Turn RIGHT (North) onto Harbor Woods Dr.
- -Turn RIGHT (East) onto Hillside Ln.
- -Turn **LEFT** (East) onto Hillside Ln E.
- -Continue through North City Park

#### \*\*North Bay Hills\*\*

- -Continue NORTH on Swan Ln.
- -Continue WEST on Swan Ln.
- -Continue WEST on N Bay Hills Blvd.
- -Turn LEFT (South) on Egret Ter.
- -Turn **RIGHT** (West) on Allen Ave.
- -Turn RIGHT (North) on Mcmullen Booth Rd.
- -Turn LEFT (West) on SR 580
- -Turn RIGHT (North) on Landmark Dr.

#### \*\*Oak Forest & Wildwood of Countryside\*\*

- -Turn LEFT (West) on Wildwood Dr.
- -Turn RIGHT (North) on Quail Hollow Rd. E
- -Continue on Quail Hollow Rd. until Wildwood Dr.
- -End

3/30/2020 Google Maps

# Google Maps

Map data ©2020 Google 200 m 

————

Measure distance

Total distance: 26.41 km (16.41 mi)

3/30/2020 Google Maps